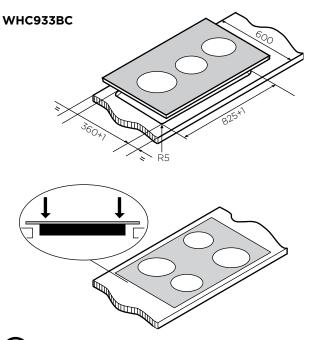

## 90cm electric cooktop

WHC933BC

## (i) IMPORTANT

It is recommended to centre the bench cutout with equal distance front and back as shown but the product has also been certified to be installed with no clearance between the rear edge of the cooktop glass and rear wall if required. In doing so, installers still need to leave sufficient clearance to take into account that the glass dimensions are larger than the cut out.

| Cut-out WxD (mm) 825 x 360 |  |
|----------------------------|--|