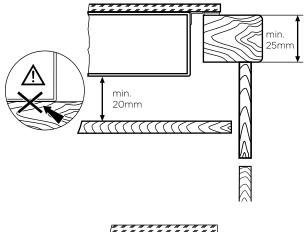

## IMPORTANT

These dimensions are a guide only. All measurements are in millimetres (mm). For complete installation instructions, refer to the manual provided with product.

© 2020 Electrolux Home Products Pty Ltd. ABN 51 004 762 341. WDIM\_Aspire\_Apr20