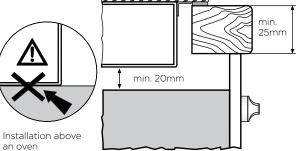

## IMPORTANT

These dimensions are a guide only. All measurements are in millimetres (mm). For complete installation instructions, refer to the manual provided with product.

© 2020 Electrolux Home Products Pty Ltd. ABN 51 004 762 341. WDIM\_Aspire\_Apr20